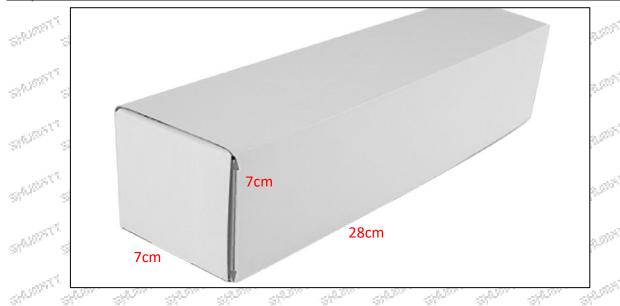

1.5.0445120103 Injector's Specifications and Dimensions **Injector Size:** 21.5cm $^*$ 4 cm  $^*$ 4 cm  $^*$  344cm $^3$  (L $^*$ W $^*$ H $^*$ H $^*$ V)

Injector Net Weight: 0.55kg

Gross Weight: 0.6kg

Package Size: 28cm\*7 cm \*7 cm = 1372 cm<sup>3</sup> Injector Type: Diesel Common Rail Injector