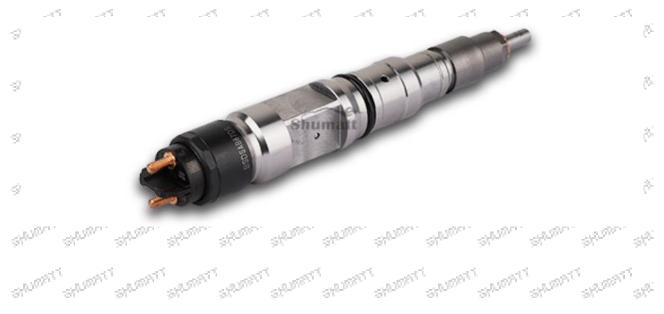

#### 1.0445120103 Injector's Introduction

## 1.1. 0445120103 Injector's Basic Information

| Title China made new high quality diesel injector 044 |       |     |      |       | 15120103 fu | el injecto | r CRIN2-: | 16    |          |     |        |     |
|-------------------------------------------------------|-------|-----|------|-------|-------------|------------|-----------|-------|----------|-----|--------|-----|
| Share                                                 | SKU 1 | 40% | 97/2 | -50/2 | 9.0         | 51W2044    | 5120103   | (High | quality) | 200 | 50,000 | 40% |
|                                                       | SKU 2 |     | -    |       |             |            |           |       | -        |     | -      |     |

#### **1.4.**0445120103 **Injector's Parameter**

Adaptation System: Common Rail System

**Injector Series: 120 Series** 

Parameter Performance: CRIN1-14/16

Mob/WhatsApp: +86 13410541523 Tel: +8675523215133

## Shenzhen Shumatt Technology Co., Ltd

Matching Accessories: Gasket F 00R J01 453 (7.73\*14.36\*1.49)

Injector Type: Electromagnetic Injector Support System Maximum Pressure: 1,600 Vehicle Configuration Information: CUMMINS

1.5.0445120103 Injector's Specifications and Dimensions **Injector Size:** 21.5cm $^*$ 4 cm  $^*$ 4 cm  $^*$  344cm $^3$  (L $^*$ W $^*$ H $^*$ H $^*$ V)

Injector Net Weight: 0.55kg

Gross Weight: 0.6kg

Package Size: 28cm\*7 cm \*7 cm = 1372 cm<sup>3</sup> Injector Type: Diesel Common Rail Injector